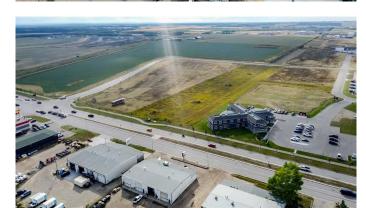

## \$968,000

0 Bedroom, 0.00 Bathroom, Land on 2.42 Acres

Urban Rail Business Park, Grande Prairie, Alberta

BUILD HERE! A high-visibility service station, car wash, industrial Business centre, recreation centre, oilfield business, warehouse and many other businesses will prosper here! Just 500 meters away from the nearest fire hall (great for insurance), Urban Rail Business Park is located on Costco's road (116 Street) on a major four-lane artery. It has unparalleled access to both Hwy 43 and Hwy 40. Vendors and customers are across the road in Richmond Industrial Park. If high exposure, easy access, and nearby amenities, communities, vendors, and customers are valuable to your bottom line, Grande Prairie's Urban Rail Business Park could be the perfect fit for you. Flexible zoning for commercial/industrial options and flexible lot configuration. Lots range in price from \$400K to \$550K per acre. Railway spur possibilities on lots next to the railroad.