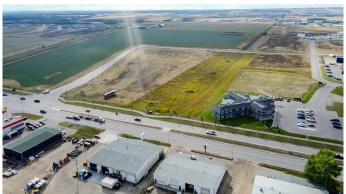

## \$968,000

0 Bedroom, 0.00 Bathroom, Land on 2.42 Acres

Urban Rail Business Park, Grande Prairie, Alberta

BUILD HERE! A high-visibility service station, car wash, industrial Business centre, recreation centre, oilfield business, warehouse and many other businesses will prosper here! Just 500 meters away from the nearest fire hall (great for insurance), Urban Rail Business Park is located on Costco's road (116 Street) on a major four-lane artery. It has unparalleled access to both Hwy 43 and Hwy 40. Vendors and customers are across the road in Richmond Industrial Park. If high exposure, easy access, and nearby amenities, communities, vendors, and customers are valuable to your bottom line, Grande Prairie's Urban Rail Business Park could be the perfect fit for you. Flexible zoning for commercial/industrial options and flexible lot configuration. Lots range in price from \$400K to \$550K per acre. Railway spur possibilities on lots next to the railroad.