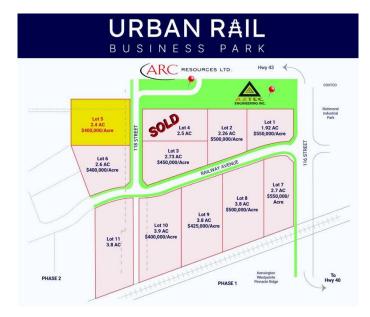

## \$968,000

0 Bedroom, 0.00 Bathroom, Land on 2.42 Acres

Urban Rail Business Park, Grande Prairie, Alberta

BUILD HERE! A high-visibility service station, car wash, industrial Business centre, recreation centre, oilfield business, warehouse and many other businesses will prosper here! Just 500 meters away from the nearest fire hall (great for insurance), Urban Rail Business Park is located on Costco's road (116 Street) on a major four-lane artery. It has unparalleled access to both Hwy 43 and Hwy 40. Vendors and customers are across the road in Richmond Industrial Park. If high exposure, easy access, and nearby amenities, communities, vendors, and customers are valuable to your bottom line, Grande Prairie's Urban Rail Business Park could be the perfect fit for you. Flexible zoning for commercial/industrial options and flexible lot configuration. Lots range in price from \$400K to \$550K per acre. Railway spur possibilities on lots next to the railroad.

(Lots 5-11 are not titled which allows extra flexibility for lot sizes. Lots 1-3 are titled).