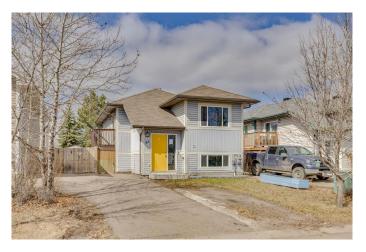

#### \$269,900

2 Bedroom, 2.00 Bathroom, 849 sqft Residential on 0.10 Acres

Timberlea, Fort McMurray, Alberta

Welcome to #43, 101 Paish Place – a delightful bi-level home nestled in the well-established and family-friendly neighbourhood of Timberlea. Offering 849 sq ft of comfortable living space, this 2-bedroom, 2-bathroom gem is perfect for first-time buyers, downsizers, or savvy investors.

Step inside and youâ€<sup>™</sup>II be greeted by a bright and spacious entryway that leads to a cozy living room, complete with stylish laminate flooring and large windows that flood the space with natural light. Just off the living room, you'll find a functional kitchen with crisp white cabinetry, practical laminate countertops, and an adjacent dining area with sliding doors that open to a sunny side deck – perfect for morning coffee or evening BBQs.