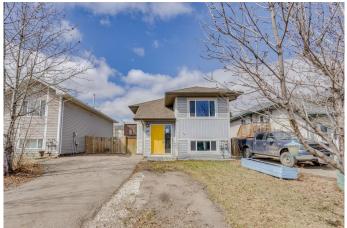

#### \$269,900

2 Bedroom, 2.00 Bathroom, 849 sqft Residential on 0.10 Acres

Timberlea, Fort McMurray, Alberta

Welcome to #43, 101 Paish Place – a delightful bi-level home nestled in the well-established and family-friendly neighbourhood of Timberlea. Offering 849 sq ft of comfortable living space, this 2-bedroom, 2-bathroom gem is perfect for first-time buyers, downsizers, or savvy investors.

Situated on a beautifully fenced lot, this property provides both privacy and space for outdoor enjoyment. With schools, parks, and major bus routes just minutes away, this location combines convenience with charm.