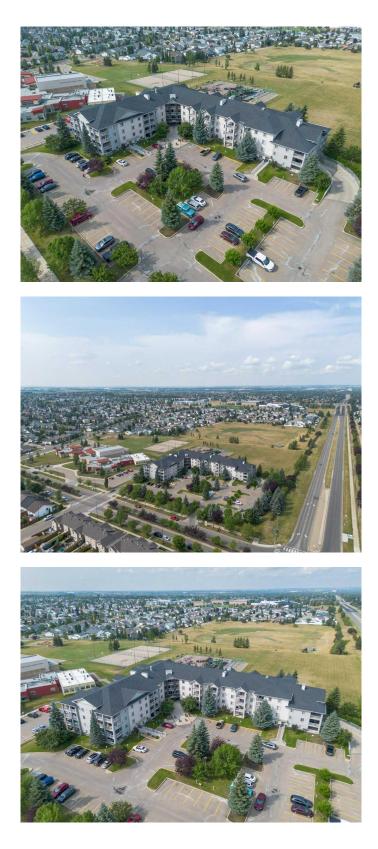

#### \$409,900

3 Bedroom, 2.00 Bathroom, 1,590 sqft Residential on 0.04 Acres

Lonsdale, Red Deer, Alberta

Walk into the large entrance of this upgraded condominium and you will feel the pride of ownership. It is located on the top floor and offers three bedrooms, two bathrooms, two decks (both with amazing views), upgraded finishings and complete with two titled underground parking stalls (that are both close to the elevator - stalls 19 and 21). The condominium offers approximately 1590 square feet of living space, the unit was previously two separate units, but made into one, which reflects on the condo fees.. The kitchen has beautiful cabinets and finished off with a beautiful granite countertop and a stainless steel appliance package. The primary bedroom is extra large and offers a deck, large walk in closet and a three piece ensuite. The other two bedrooms are both a decent size. There is so much storage in this condo, including two walk in storage rooms and extras closets. Located in the desired subdivision of Lonsdale, in South Red Deer, it is ideally situated near multiple schools including the next door elementary school of Mattie McCullough, two high schools, Hunting Hills and Notre Dame. Also, close to other amenities, such as the Collicutt Center, shopping and several restaurants. Condo fees include; reserve fund contributions, management fees, garbage, sewer, water, exterior and common area insurance, water, heat and power.