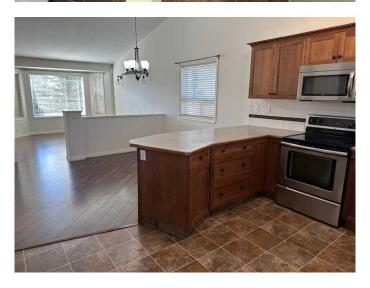

## \$495,000

4 Bedroom, 3.00 Bathroom, 1,074 sqft Residential on 0.12 Acres

Vanier Woods, Red Deer, Alberta

Perfect for the family! This fully finished bilevel home in Vanier has lots of room for everyone! It offers 4 bedroom (2 on each level), and 3 bathrooms, an open concept main living area, user friendly kitchen with lots of cupboards, counter space and pantry,. The primary bedroom is large and offers a 3 pc en-suite. The lower level offers a huge family room, separate entry to the back yard, and in-floor heat. Off the kitchen is a nice deck AND patio, which overlook the fully fenced and landscaped east facing back yard. This home also offers a double attached garage, and is within walking distance to shopping and schools.