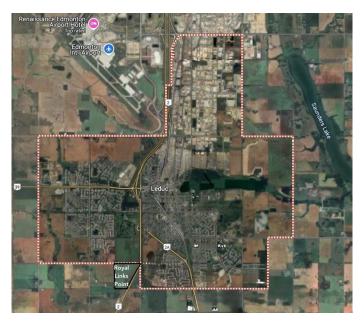

#### \$135,000

0 Bedroom, 0.00 Bathroom, Land on 113.72 Acres

NONE, Leduc, Alberta

This undivided interest in one acres out of 113.72 acres of land which is 4 shares out of 454 shares "UNDIVIDED INTERSTt", presents a significant opportunity for future development. Strategically positioned along the boundary of Leduc City, the property holds strong potential for residential development. A key highlight is the 2015 approval by the City of Leduc for the Highway 2A Realignment Functional Planning, which includes an overpass highway running through this land. This infrastructure project enhances accessibility and connectivity, increasing the long-term value of the remaining parcel. Based on available information, the leftover portion of the land after the highway realignment could be suitable for residential purposes, aligning with Leduc's growth and urban expansion plans.

## **Community Information**

Address S.e Quarter Of Section 22 North Of Township Road 493 West Of

Highway 2, Se 2

Subdivision NONE

City Leduc

County Leduc

Province Alberta

Postal Code T0E 0A0