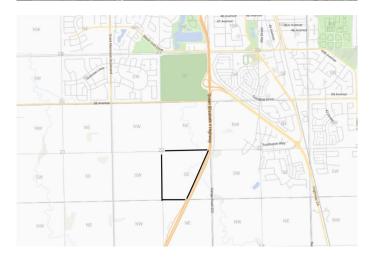

#### \$135,000

0 Bedroom, 0.00 Bathroom, Land on 113.72 Acres

NONE, Leduc, Alberta

This undivided interest in one acres out of 113.72 acres of land which is 4 shares out of 454 shares "UNDIVIDED INTERSTt", presents a significant opportunity for future development. Strategically positioned along the boundary of Leduc City, the property holds strong potential for residential development. A key highlight is the 2015 approval by the City of Leduc for the Highway 2A Realignment Functional Planning, which includes an overpass highway running through this land. This infrastructure project enhances accessibility and connectivity, increasing the long-term value of the remaining parcel. Based on available information, the leftover portion of the land after the highway realignment could be suitable for residential purposes, aligning with Leduc's growth and urban expansion plans.

## **Community Information**

Address S.e Quarter Of Section 22 North Of Township Road 493 West Of

Highway 2, Se 2

Subdivision NONE

City Leduc

County Leduc

Province Alberta

Postal Code T0E 0A0