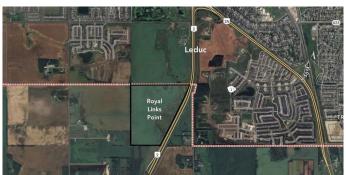

#### \$135,000

0 Bedroom, 0.00 Bathroom, Land on 113.72 Acres

NONE, Leduc, Alberta

This undivided interest in one acres out of 113.72 acres of land which is 4 shares out of 454 shares "UNDIVIDED INTERSTt", presents a significant opportunity for future development. Strategically positioned along the boundary of Leduc City, the property holds strong potential for residential development. A key highlight is the 2015 approval by the City of Leduc for the Highway 2A Realignment Functional Planning, which includes an overpass highway running through this land. This infrastructure project enhances accessibility and connectivity, increasing the long-term value of the remaining parcel. Based on available information, the leftover portion of the land after the highway realignment could be suitable for residential purposes, aligning with Leduc's growth and urban expansion plans.

## **Community Information**

Address S.e Quarter Of Section 22 North Of Township Road 493 West Of

Highway 2, Se 2

Subdivision NONE

City Leduc

County Leduc

Province Alberta

Postal Code T0E 0A0