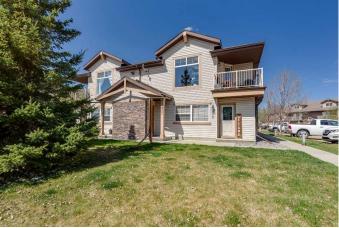

# \$200,000 - 922, 31 Jamieson Avenue, Red Deer

MLS® #A2217622

#### \$200,000

1 Bedroom, 1.00 Bathroom, 782 sqft Residential on 0.00 Acres

Johnstone Park, Red Deer, Alberta

Affordable and comfortable 1 bedroom plus a den/office/craft room. Kitchen features an island, corner pantry. Garden door leads to covered deck. Large bedroom and an enjoyable open living area. Dishwasher replaced last year, new tankless hot water on demand system, new in floor heating system boiler.