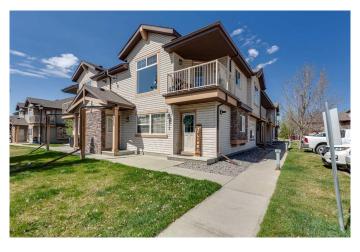

# \$200,000 - 922, 31 Jamieson Avenue, Red Deer

MLS® #A2217622

#### \$200,000

1 Bedroom, 1.00 Bathroom, 782 sqft Residential on 0.00 Acres

Johnstone Park, Red Deer, Alberta

Affordable and comfortable 1 bedroom plus a den/office/craft room. Kitchen features an island, corner pantry. Garden door leads to covered deck. Large bedroom and an enjoyable open living area. Dishwasher replaced last year, new tankless hot water on demand system, new in floor heating system boiler.