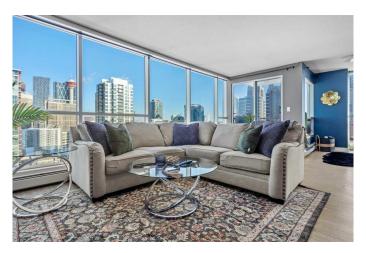

# \$528,555

2 Bedroom, 2.00 Bathroom, 1,143 sqft Residential on 0.00 Acres

Beltline, Calgary, Alberta

Stunning downtown skyline views! This ultra modern 2 bedroom 2 bathroom property features a wide open concept perfect for entertaining. Floor to ceiling windows allow full views of the beautiful downtown as well as Calgary stampede grounds. This concrete building has fantastic walkability to 4th St shops, restaurants, is a short stroll to downtown and has great access to everything your lifestyle needs. There's also titled, heated underground parking, gas BBQ hook up and AC to keep you cool in the summer, call today to view!