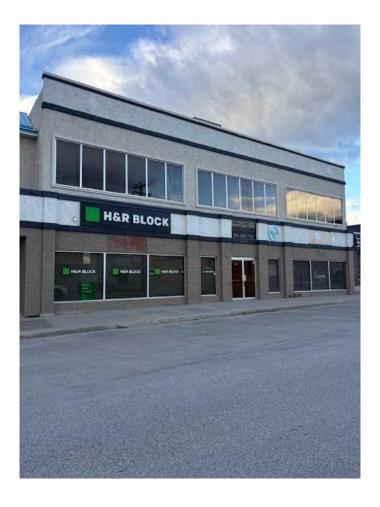

# \$500 - 102b, 211 Pembina Avenue, Hinton

MLS® #A2218430

#### \$500

0 Bedroom, 0.00 Bathroom, Commercial on 0.00 Acres

Mountain View, Hinton, Alberta

Main floor space split into reception and one office. Space total 351 sq. ft.

Built in 1973