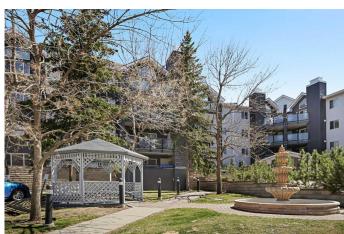

## \$299,000

2 Bedroom, 2.00 Bathroom, 806 sqft Residential on 0.00 Acres

Signal Hill, Calgary, Alberta

Experience comfort, convenience, and low-maintenance living in this beautifully updated 2 bed/2 bath condo in the sought-after Pavillions of Richmond Hill, located in the heart of Signal Hill. Just steps away from the shops, restaurants, and amenities of West Hills, this move-in ready home offers the perfect blend of modern updates and functional design, ideal for professionals, roommates, or anyone seeking a dedicated home office or guest space. Step inside to discover bright, open-concept living with newer laminate flooring throughout. The refreshed white kitchen features stylish quartz countertops, ample cabinetry, and a functional layout that flows seamlessly into the living room. Centered around a cozy corner gas fireplace, the living area offers access to a private, covered balcony complete with a storage locker and gas line, perfect for year round BBQing or adding a patio heater. The thoughtfully designed split-bedroom layout ensures privacy, with the spacious primary bedroom featuring a walk-in closet and a 4pc ensuite bathroom. The second bedroom is perfect for guests or a home office and is conveniently located next to another full 4pc bathroom. A dedicated in-suite laundry room is also offered, making laundry days a breeze. Additional features include a titled parking stall in the secure, heated underground parkade (with car wash), and the unbeatable convenience of nearby shopping, dining, entertainment, grocery stores, and more. With