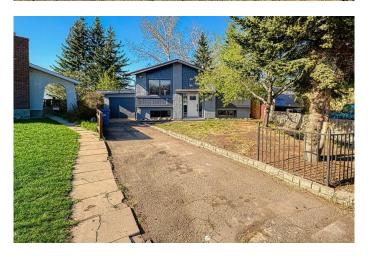

# \*\*\*COMPLETELY RENOVATED HOME\*\*\*MASSIVE PIE SHAPED LOT\*\*\*Step into this tastefully renovated home, featuring a fully finished BASEMENT SUITE(illegal)â€"ideal for extended family or potential rental income. Both units showcase BRAND NEW KITCHENS, BRAND NEW BATHROOMS, 2 SEPARATE LAUNDRIES and SEPARATE ENTRANCES! The home also has \*\*\*ALL NEW Appliances, Flooring, Doors, Furnace and Hot Water Tank\*\*\* If you are looking for a fresh and modern living experience this is the home for you. Outside, you'll find a single car garage and very large driveway followed by a very spacious backyard with a multi-level deck, great for entertaining family and friends. This is a move-in-ready home located on a quiet and private cul-de-sac. Book your showing today!!