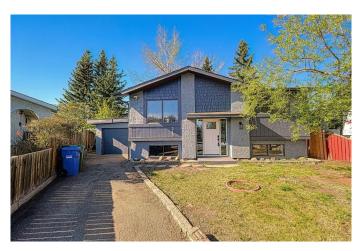

# \*\*\*COMPLETELY RENOVATED HOME\*\*\*MASSIVE PIE SHAPED LOT\*\*\*Step into this tastefully renovated home, featuring a fully finished BASEMENT SUITE(illegal)â€"ideal for extended family or potential rental income. Both units showcase BRAND NEW KITCHENS, BRAND NEW BATHROOMS, 2 SEPARATE LAUNDRIES and SEPARATE ENTRANCES! The home also has \*\*\*ALL NEW Appliances, Flooring, Doors, Furnace and Hot Water Tank\*\*\* If you are looking for a fresh and modern living experience this is the home for you. Outside, you'll find a single car garage and very large driveway followed by a very spacious backyard with a multi-level deck, great for entertaining family and friends. This is a move-in-ready home located on a quiet and private cul-de-sac. Book your showing today!!