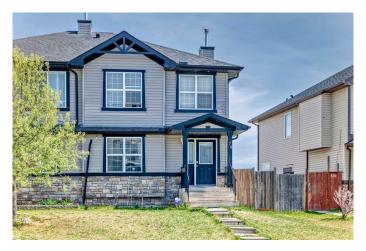

## \$514,900

4 Bedroom, 4.00 Bathroom, 1,293 sqft Residential on 0.07 Acres

Saddle Ridge, Calgary, Alberta

This is a 2-storey half duplex, fully developed and offering 4 spacious bedrooms and 3.5 bathrooms. The main floor features a bright living room, functional kitchen, dining area, and a convenient half bathroom. Upstairs, you'll find a spacious master bedroom with a walk-in closet and private ensuite, along with two additional good-sized bedrooms and a full bathroom. The fully developed basement includes an extra bedroom, full bath, and a family room perfect for guests or extended family. Enjoy the outdoors on the rear deck with a fenced backyard and parking pad. Ideally located close to schools, playgrounds, bus routes, C-Train station, and shopping, this home is perfect for families or investors!

#### **Essential Information**

MLS® # A2219362 Price \$514,900

Bedrooms 4

Bathrooms 4.00

Full Baths 3

Half Baths 1

Square Footage 1,293 Acres 0.07 Year Built 2007

Type Residential

Sub-Type Semi Detached

Style 2 Storey, Side by Side

Status Active