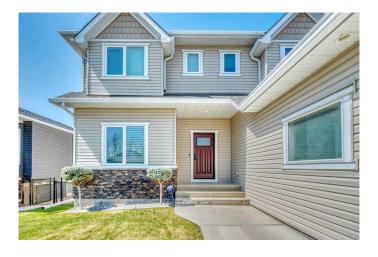

Step inside to discover a custom built open-concept layout featuring gorgeous oak flooring and custom built-ins throughout. The bright and airy white kitchen is a showstopper, complete with a spacious island perfect for casual meals or gathering with friends. Built-in speakers (inside and out) set the mood whether you're hosting or relaxing.

#### **Exterior**

Exterior Features Private Yard

Lot Description Back Yard, Backs on to Park/Green Space, Front Yard, Lawn

Roof Asphalt Shingle

Construction Stone, Vinyl Siding

Foundation Poured Concrete