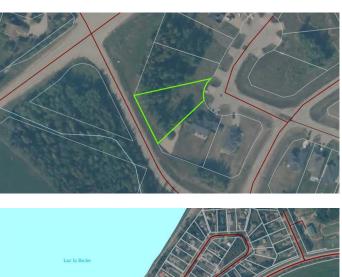

#### \$70,000

0 Bedroom, 0.00 Bathroom, Land on 0.50 Acres

NONE, Lac La Biche, Alberta

Priced to sell! Asking only \$70,000! Look around and see that this is really a good deal for this neighborhood. With all services at the property line and higher end homes, this is your opportunity to get into one of the best subdivisions in the area.

### **Community Information**

| Address     | 107, 13348 Twp Rd 672a |
|-------------|------------------------|
| Subdivision | NONE                   |
| City        | Lac La Biche           |
| County      | Lac La Biche County    |
| Province    | Alberta                |
| Postal Code | T0A 2T0                |