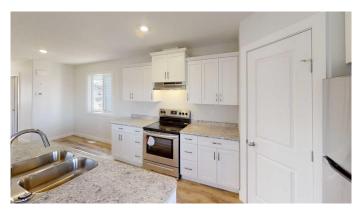

## \$2,150

3 Bedroom, 3.00 Bathroom, 1,174 sqft Rental on 0.00 Acres

N/A, Clairmont, Alberta

Like New. 3 bedrooms 2.5 bathrooms END UNIT townhome.

Located in Northfield Landing in Clairmont.
Beautiful open living and kitchen space. Half bathroom located on the main floor. 3 bedrooms, 2 bathrooms located upstairs.
Large primary bedroom with a walk in closet and ensuite.

## **Amenities**

Parking Single Garage Attached

Interior

Appliances Dishwasher, Oven, Range Hood, Refrigerator, Stove(s), Washer/Dryer

**Exterior** 

Roof Asphalt Shingle