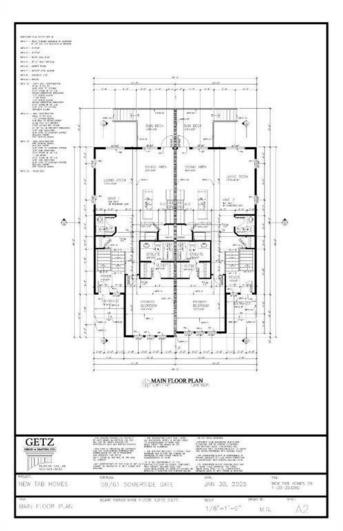

# \$399,900

3 Bedroom, 3.00 Bathroom, 944 sqft Residential on 0.20 Acres

SE Southridge, Medicine Hat, Alberta

Welcome to this stunning brand-new home by New Tab Homes Ltd., scheduled for completion in mid-October 2025! This half duplex offers a bright, open-concept layout with 3 bedrooms and 2.5 bathrooms, ideal for modern living. The main floor features a functional kitchen with a central island and walk-in pantry, seamlessly connecting to the dining area and cozy living room. A spacious deck extends your living space outdoors, with a backyard ready for your personal touch. Also on the main floor is a convenient 2-piece bath and the primary suite, complete with a walk-in closet and 4-piece ensuite. The basement adds two more bedrooms, a full 4-piece bathroom, a laundry room & spacious family room. Ideally situated near schools, walking paths, and local amenities. There's still time to customize finishes to your personal style! RMS square footage is based on builder plans and will be updated upon completion.

### **Essential Information**

MLS® # A2220365 Price \$399,900

Bedrooms 3

Bathrooms 3.00

Full Baths 2

Half Baths 1

Square Footage 944

Acres 0.20 Year Built 2025

## Interior

Interior Features Kitchen Island, Pantry, Walk-In Closet(s)

Appliances Central Air Conditioner

Heating Forced Air Cooling Central Air

Has Basement Yes

Basement Finished, Full