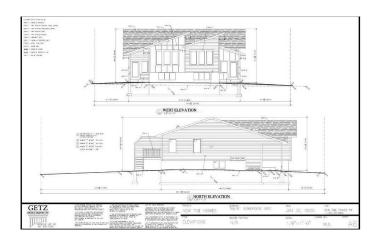

# \$399,900

3 Bedroom, 3.00 Bathroom, 944 sqft Residential on 0.20 Acres

SE Southridge, Medicine Hat, Alberta

Welcome to this stunning brand-new home by New Tab Homes Ltd., scheduled for completion in mid-October 2025! This half duplex offers a bright, open-concept layout with 3 bedrooms and 2.5 bathrooms, ideal for modern living. The main floor features a functional kitchen with a central island and walk-in pantry, seamlessly connecting to the dining area and cozy living room. A spacious deck extends your living space outdoors, with a backyard ready for your personal touch. Also on the main floor is a convenient 2-piece bath and the primary suite, complete with a walk-in closet and 4-piece ensuite. The basement adds two more bedrooms, a full 4-piece bathroom, a laundry room & spacious family room. Ideally situated near schools, walking paths, and local amenities. There's still time to customize finishes to your personal style! RMS square footage is based on builder plans and will be updated upon completion.

### **Essential Information**

MLS® # A2220365 Price \$399,900

Bedrooms 3

Bathrooms 3.00

Full Baths 2

Half Baths 1

Square Footage 944

Acres 0.20 Year Built 2025

## **Exterior**

Exterior Features None

Lot Description See Remarks
Roof Asphalt Shingle

Construction Vinyl Siding

Foundation Poured Concrete