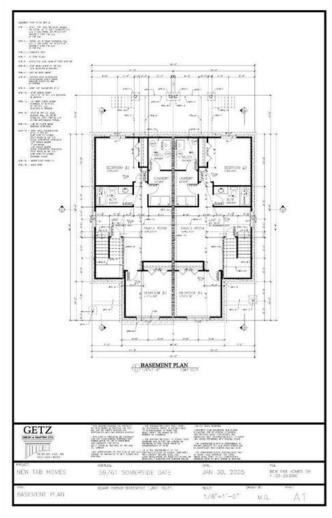

# \$399,900

3 Bedroom, 3.00 Bathroom, 944 sqft Residential on 0.20 Acres

SE Southridge, Medicine Hat, Alberta

Welcome to this stunning brand-new home by New Tab Homes Ltd., scheduled for completion in mid-October 2025! This half duplex offers a bright, open-concept layout with 3 bedrooms and 2.5 bathrooms, ideal for modern living. The main floor features a functional kitchen with a central island and walk-in pantry, seamlessly connecting to the dining area and cozy living room. A spacious deck extends your living space outdoors, with a backyard ready for your personal touch. Also on the main floor is a convenient 2-piece bath and the primary suite, complete with a walk-in closet and 4-piece ensuite. The basement adds two more bedrooms, a full 4-piece bathroom, a laundry room & spacious family room. Ideally situated near schools, walking paths, and local amenities. There's still time to customize finishes to your personal style! RMS square footage is based on builder plans and will be updated upon completion.

### **Essential Information**

MLS® # A2220365 Price \$399,900

Bedrooms 3

Bathrooms 3.00

Full Baths 2

Half Baths 1

Square Footage 944

Acres 0.20 Year Built 2025

## Interior

Interior Features Kitchen Island, Pantry, Walk-In Closet(s)

Appliances Central Air Conditioner

Heating Forced Air Cooling Central Air

Has Basement Yes

Basement Finished, Full