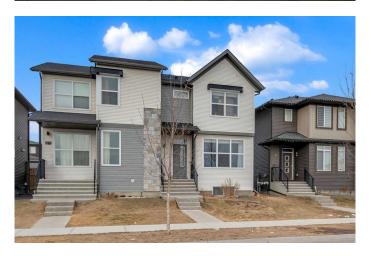

### \$558,000

3 Bedroom, 3.00 Bathroom, 1,258 sqft Residential on 0.06 Acres

Saddle Ridge, Calgary, Alberta

Welcome to 220 Savanna Road NE â€" a beautifully maintained semi-detached home ideally located in the vibrant, family-friendly community of Saddle Ridge. Perfectly positioned across from a scenic green space and playground, this home offers a peaceful setting just minutes (under 8 minutes!) from Calgary International Airport.

Inside, you'll find 3 generously sized bedrooms, including a primary suite with a private ensuite, plus an additional 1.5 baths. The partially finished basement features a bedroom and offers flexible space for a kids' play area, home office, or future development.

Enjoy the convenience of a recently added oversized double detached garage, offering abundant parking and storage.

Built in 2016