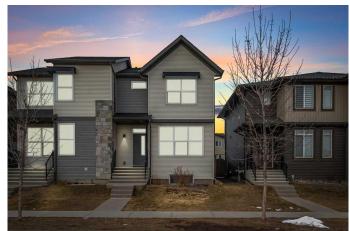

### \$558,000

3 Bedroom, 3.00 Bathroom, 1,258 sqft Residential on 0.06 Acres

Saddle Ridge, Calgary, Alberta

Welcome to 220 Savanna Road NE â€" a beautifully maintained semi-detached home ideally located in the vibrant, family-friendly community of Saddle Ridge. Perfectly positioned across from a scenic green space and playground, this home offers a peaceful setting just minutes (under 8 minutes!) from Calgary International Airport.

Inside, you'll find 3 generously sized bedrooms, including a primary suite with a private ensuite, plus an additional 1.5 baths. The partially finished basement features a bedroom and offers flexible space for a kids' play area, home office, or future development.

Enjoy the convenience of a recently added oversized double detached garage, offering abundant parking and storage.

Built in 2016