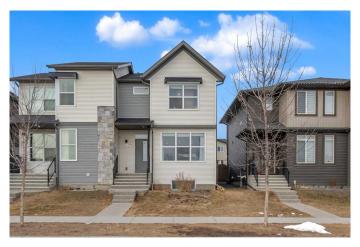

### \$558,000

3 Bedroom, 3.00 Bathroom, 1,258 sqft Residential on 0.06 Acres

Saddle Ridge, Calgary, Alberta

Welcome to 220 Savanna Road NE â€" a beautifully maintained semi-detached home ideally located in the vibrant, family-friendly community of Saddle Ridge. Perfectly positioned across from a scenic green space and playground, this home offers a peaceful setting just minutes (under 8 minutes!) from Calgary International Airport.

Inside, you'll find 3 generously sized bedrooms, including a primary suite with a private ensuite, plus an additional 1.5 baths. The partially finished basement features a bedroom and offers flexible space for a kids' play area, home office, or future development.

Enjoy the convenience of a recently added oversized double detached garage, offering abundant parking and storage.

Built in 2016