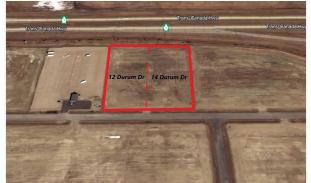

#### \$1,395,000

0 Bedroom, 0.00 Bathroom, Land on 3.17 Acres

NONE, Rural Wheatland County, Alberta

This prime 3.17 acre industrial lot with VISIBILITY AND ACCESS ON PAVEMENT from Highway 1 sits just north of the new De Havilland Field. Fenced and asphalt already done. Origin Business Park is a newer industrial area and the land opportunities are endless with land and taxes that are a fraction of the price of properties near or within the City of Calgary. A mere 13-minute drive from the intersection of Highway 1 and Stoney Trail, as well as close to Chestermere, Strathmore, Balzac and Langdon. This park is also part of Wheatland Countyâ€<sup>TM</sup>s West Highway 1 Area Structure Plan.

## **Community Information**

| Address     | 12 Durum Drive         |
|-------------|------------------------|
| Subdivision | NONE                   |
| City        | Rural Wheatland County |
| County      | Wheatland County       |
| Province    | Alberta                |
|             |                        |

#### Exterior

Lot Description Cleared, Level, Rectangular Lot