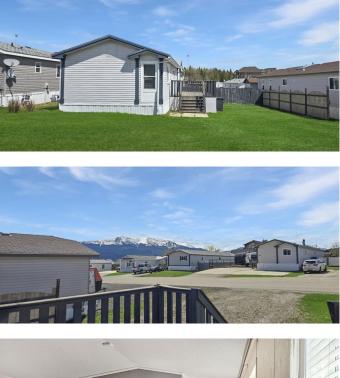

#### \$175,000

3 Bedroom, 2.00 Bathroom, 1,440 sqft Residential on 0.15 Acres

NONE, Grande Cache, Alberta

Looking for single-level living with stunning mountain views? This beautiful home in Phase 6 might be exactly what you're after. Tucked away in a peaceful area with easy access to walking trails, this property offers both tranquility and convenience.

Outside, the large deck is the perfect spot to soak in those breathtaking mountain views. The yard is fully fenced, giving you extra privacy, and there's even a shed for added storage.

Whether you're downsizing, starting fresh, or just craving a quieter lifestyle, this home delivers on space, comfort, and surroundings. Quick possession is available!

## Exterior

| Exterior Features | Fire Pit          |
|-------------------|-------------------|
| Lot Description   | Landscaped, Views |
| Roof              | Asphalt Shingle   |

ConstructionWood FrameFoundationPiling(s)