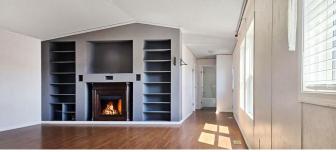

Step inside to an open concept layout that feels bright and welcoming. The spacious U-shaped kitchen flows effortlessly into the dining and living areas, where you'll find built-in shelving and a cozy electric fireplace that adds just the right touch of warmth. The primary bedroom is generously sized, complete with a walk-in closet and a private 4-piece ensuite. Two additional bedrooms and another full bathroom provide plenty of room for family, guests, or a home office setup.

## Interior

| Interior Features | See Remarks                                                       |
|-------------------|-------------------------------------------------------------------|
| Appliances        | Dishwasher, Electric Stove, Microwave, Refrigerator, Washer/Dryer |
| Heating           | Forced Air                                                        |
| Cooling           | None                                                              |
| Fireplace         | Yes                                                               |
| # of Fireplaces   | 1                                                                 |
| Fireplaces        | Electric                                                          |
| Basement          | None                                                              |