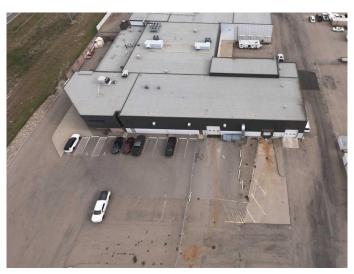

# \$1,900 - 120, 2525 36 Street N, Lethbridge

MLS® #A2221238

#### \$1,900

0 Bedroom, 0.00 Bathroom, Commercial on 5.63 Acres

Churchill Industrial Park, Lethbridge, Alberta

Leasable Area (SF)

• Shop Space : 1,803 SF

• Lease Price: \$1,900 / month

• Additional Rent: \$5.53 PSF (Est. 2024) o \*Additional rent includes the tenant's proportionate share of electricity, natural gas,