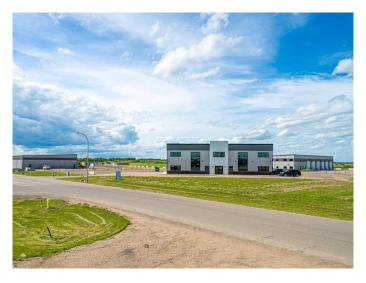

#### \$10

0 Bedroom, 0.00 Bathroom, Commercial on 0.00 Acres

NONE, Lloydminster, Alberta

Exceptional 2 story office building located west of Lloydminster on RR14 and just off highway 16 in Reinhart Industrial Park. The main floor includes reception, 8 offices, meeting room, file room, men's and women's washrooms, coffee area and 2 workstation areas. The 2nd story includes reception, 9 offices, conference room, men's and women's washrooms, coffee area and 3 workstation areas. Both floors have unfinished space sectioned off that could be developed if future expansion is required.

### **Community Information**

Address 88 Auto Road

Subdivision NONE

City Lloydminster
County Lloydminster

Province Alberta

Postal Code T9V 3A7

Interior

Heating Floor Furnace, Natural Gas