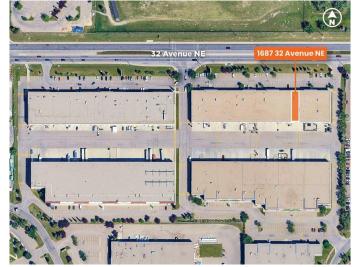

# \$15 - 1687 32 Avenue Ne, Calgary

MLS® #A2221600

#### \$15

0 Bedroom, 0.00 Bathroom, Commercial on 0.00 Acres

South Airways., Calgary, Alberta

FOR SUBLEASE: 3,809 Sq. Ft. I-C zoning industrial bay located by 32 Avenue NE and near Deerfoot Trail NE. I-C zoning allows light industrial, office, and some retail uses. Direct exposure on to 32 Avenue NE. There is 2,400 SF of showroom/office and 1,409 SF of warehouse space. This space features a large bright front showroom with warehouse component at the rear. There ware two private offices, one storage room with a sink, and one barrier free washroom. The warehouse portion includes 24'7' clear height, 100 amps of power (TBV), LED lighting, and one drive-in door (12 Ft w x 14 Ft h). Ample double row parking. Array of amenities such as cafes, restaurants, other retailers and public transportation by 32 Avenue NE. The Sublease term expires on February 28, 2029. The Sublease rate is starting at \$15.00 PSF with Operating costs at \$6.83 (Est. 2025). Thus a total of \$21.83 PSF.

## **Community Information**

Address 1687 32 Avenue Ne

Subdivision South Airways.

City Calgary
County Calgary
Province Alberta
Postal Code T2E7Z5