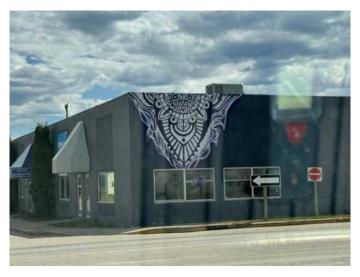

# \$1,950 - 4903 2 Avenue E, Edson

MLS® #A2221713

### \$1,950

0 Bedroom, 0.00 Bathroom, Commercial on 0.16 Acres

NONE, Edson, Alberta

Excellent Highway 16 exposure!! 1500 square feet of open retail space available on the corner of Hwy 16 and 49th Street In the downtown business core of Edson, Alberta. (Main entry doors off 49th). Large windows, lots of parking on 49th and around back of the store. This space is currently used as a gym with separate entrance from other businesses in this building and has a 2 piece bathroom, shower room, office and large mezzanine area for storage. This space is very versatile and could have many uses.