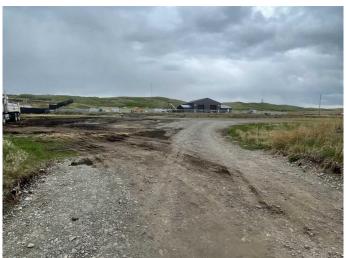

# INDUSTRIAL LOT FOR SALE â€" GREAT LOCATION â€" ZONED DC31

Lot# 11 is a 1.13-acre Industrial lot is located in Foothills County and is the last industrial lot availble for sale in this area, located just outside of busy Diamond Valley (Black Diamond side). All season paved road to the property. Access to the property is off from 168 Street West. The property is suitable for a variety of permitted and discretionary industrial uses. Other industrial businesses in the direct area. Power to the property line and gas will be available in the future. Stormwater Management Plan in place. South side of property is fenced. Industrial lots like these are hard to find in this area.