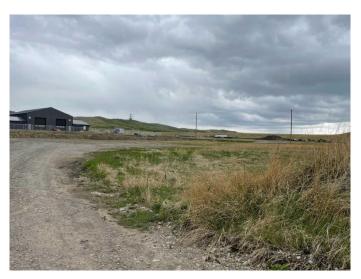

# INDUSTRIAL LOT FOR SALE â€" GREAT LOCATION â€" ZONED DC31

Lot# 11 is a 1.13-acre Industrial lot is located in Foothills County and is the last industrial lot availble for sale in this area, located just outside of busy Diamond Valley (Black Diamond side). All season paved road to the property. Access to the property is off from 168 Street West. The property is suitable for a variety of permitted and discretionary industrial uses. Other industrial businesses in the direct area. Power to the property line and gas will be available in the future. Stormwater Management Plan in place. South side of property is fenced. Industrial lots like these are hard to find in this area.