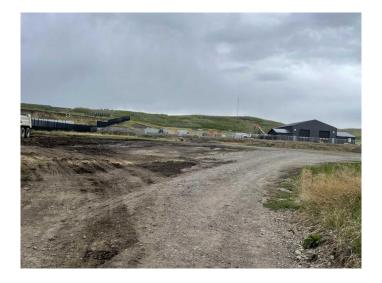

# INDUSTRIAL LOT FOR SALE â€" GREAT LOCATION â€" ZONED DC31

Lot# 11 is a 1.13-acre Industrial lot is located in Foothills County and is the last industrial lot availble for sale in this area, located just outside of busy Diamond Valley (Black Diamond side). All season paved road to the property. Access to the property is off from 168 Street West. The property is suitable for a variety of permitted and discretionary industrial uses. Other industrial businesses in the direct area. Power to the property line and gas will be available in the future. Stormwater Management Plan in place. South side of property is fenced. Industrial lots like these are hard to find in this area.