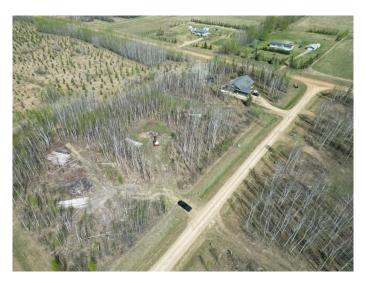

#### \$59,000

0 Bedroom, 0.00 Bathroom, Land on 1.06 Acres

NONE, Athabasca, Alberta

Attention Investors, Home Builders! One of Three Country Residential Vacant Lots just over an acre each, located in the Subdivision of Bison Ridge, minutes from Athabasca being offered by Unreserved, Online, Timed Auction June 24-26,2025. All lots offer power, natural gas and town water at the property line. This quiet country subdivision is partially fenced, features access to a trail system that borders the Tawatinaw Valley, a look out where you may see the Bison grazing in the pasture below. Minutes to all in town amenities and the many lakes and crown land in the area. There are Restrictive Building Design/ Size Covenants on these lots and a copy is available upon request. This is a mere posting the Seller reserves the right to sell by timed, unreserved Auction.

## **Community Information**

Address 6, 654036 Rge Rd 222

Subdivision NONE

City Athabasca

County Athabasca County

Province Alberta
Postal Code T9S 2A5