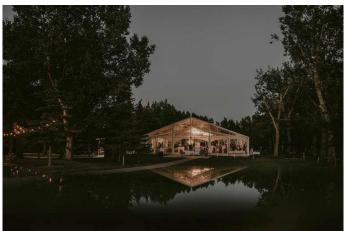

## \$3,399,000

0 Bedroom, 0.00 Bathroom, Commercial on 20.00 Acres

NONE, Sylvan Lake, Alberta

Set on 20 BEAUTIFUL MANICURED ACRES with sweeping lake views and glimpses of the mountains, this remarkable property blends lifestyle and revenue potential in a truly unmatched location. Formerly a public 9-hole executive golf course, the land has been carefully maintained and reimagined as HILLTOP WEDDING CENTER, a thriving private event venue with established income and room to grow.

The grounds feature a fully manicured 9-hole PAR 3 GOLF COURSE, mature trees, and open lawns, ideal for both recreational use and private functions. The heart of the business is the impressive 60ft x 75 ft clear span event tent, which accommodates up to 200 GUESTS and sits adjacent to multiple service buildings, including a well-equipped CATERING KITCHEN, a DEDICATED BRIDAL SUITE/SPA, and large fully renovated washrooms. The private 946 sf Bridal Party Suite/Spa building is setup for the changing area for the bridal party and has magnificent views of the golf course, lake, and mountains. The 2 STOREY 4-bedroom, 4-bathroom main residence was built in 2000 and offers over 4,000 sq ft of living space, with generous open-concept living areas and an attached garage, ideal for an owner-operator or rental suite potential.