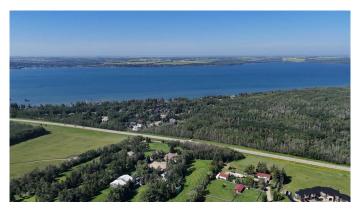

## \$3,399,000

0 Bedroom, 0.00 Bathroom, Commercial on 20.00 Acres

NONE, Sylvan Lake, Alberta

Set on 20 BEAUTIFUL MANICURED ACRES with sweeping lake views and glimpses of the mountains, this remarkable property blends lifestyle and revenue potential in a truly unmatched location. Formerly a public 9-hole executive golf course, the land has been carefully maintained and reimagined as HILLTOP WEDDING CENTER, a thriving private event venue with established income and room to grow.

The grounds feature a fully manicured 9-hole PAR 3 GOLF COURSE, mature trees, and open lawns, ideal for both recreational use and private functions. The heart of the business is the impressive 60ft x 75 ft clear span event tent, which accommodates up to 200 GUESTS and sits adjacent to multiple service buildings, including a well-equipped CATERING KITCHEN, a DEDICATED BRIDAL SUITE/SPA, and large fully renovated washrooms. The private 946 sf Bridal Party Suite/Spa building is setup for the changing area for the bridal party and has magnificent views of the golf course, lake, and mountains. The 2 STOREY 4-bedroom, 4-bathroom main residence was built in 2000 and offers over 4,000 sq ft of living space, with generous open-concept living areas and an attached garage, ideal for an owner-operator or rental suite potential.

Additional site features include 2 LARGE SHOP buildings, multiple sea cans, smaller storage sheds, and ample on-site parking.

Whether continuing as a wedding and event venue, reintroducing public golf access, or exploring other commercial ventures, this property offers outstanding versatility, revenue potential and REDEVELOPMENT POTENTIAL..