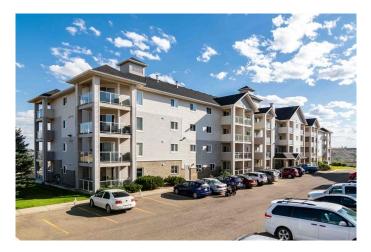

# \$194,900 - 317, 1648 Saamis Drive Nw, Medicine Hat

MLS® #A2222308

#### \$194,900

2 Bedroom, 2.00 Bathroom, 832 sqft Residential on 0.00 Acres

Northwest Crescent Heights, Medicine Hat, Alberta

Step into this beautifully maintained 3rd-floor CORNER unit at AXXESS Condominiums â€" offering 831 sq.ft. of comfortable, updated living space with a smart layout and stylish finishes. Inside, you'll appreciate the new laminate flooring (installed February 2024) and the bright, open-concept living and dining areas filled with natural light. The kitchen features ample cabinetry and a full appliance package, perfect for everyday cooking or entertaining. The primary bedroom includes a walk-through closet and private 4-piece ensuite, while the second bedroom is ideal for guests, a home office, or hobbies â€" located next to a second full bathroom and a convenient in-suite laundry area with a stacked washer and dryer.

## **Community Information**

| Address     | 317, 1648 Saamis Drive Nw  |
|-------------|----------------------------|
| Subdivision | Northwest Crescent Heights |
| City        | Medicine Hat               |
| County      | Medicine Hat               |
| Province    | Alberta                    |
| Postal Code | T1C4X1                     |
|             |                            |