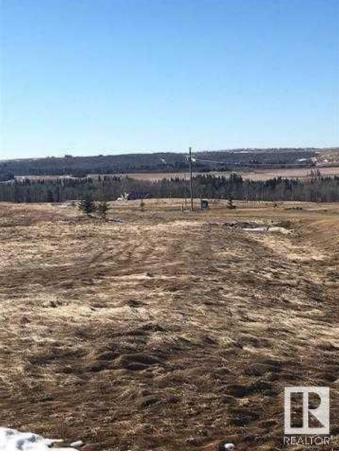

### \$59,900

0 Bedroom, 0.00 Bathroom, Land on 1.30 Acres

River Ridge Estates\_CWET, Rural Wetaskiwin No. 10, County of, Alberta

Pigeon Lake Vacant Land. Build your dream home or enjoy an RV lifestyle on this 1.30 acre +/- lot 22 located at River Ridge Estates. Architectural controls, no time restrictions to build and RVs are welcome. Enjoy the breathtaking view, abundance of wild life, playground and private park. Located 5 km south of the Village at Pigeon Lake, overlooking the Pristine Battle River Valley. River Ridge is directly across from the beautiful 18 hole Dorchester golf course. The Edmonton/Calgary corridor is a top economic growth area in Canada. Zoning is Recreational Resort Holdings District. Allows one permanent RV per lot, modular, permanent residences. GST may be applicable.