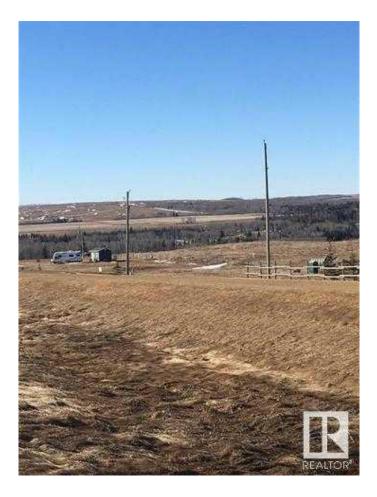

### \$59,900

0 Bedroom, 0.00 Bathroom, Land on 1.30 Acres

River Ridge Estates\_CWET, Rural Wetaskiwin No. 10, County of, Alberta

Pigeon Lake Vacant Land. Build your dream home or enjoy an RV lifestyle on this 1.30 acre +/- lot 22 located at River Ridge Estates. Architectural controls, no time restrictions to build and RVs are welcome. Enjoy the breathtaking view, abundance of wild life, playground and private park. Located 5 km south of the Village at Pigeon Lake, overlooking the Pristine Battle River Valley. River Ridge is directly across from the beautiful 18 hole Dorchester golf course. The Edmonton/Calgary corridor is a top economic growth area in Canada. Zoning is Recreational Resort Holdings District. Allows one permanent RV per lot, modular, permanent residences. GST may be applicable.