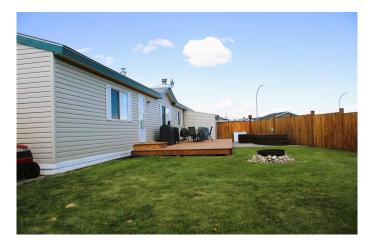

#### **Exterior**

Exterior Features Fire Pit, Private Yard

Lot Description Back Yard, Lawn, Level, Low Maintenance Landscape, No Neighbours

**Behind** 

Roof Asphalt Shingle

Construction Vinyl Siding, Wood Frame