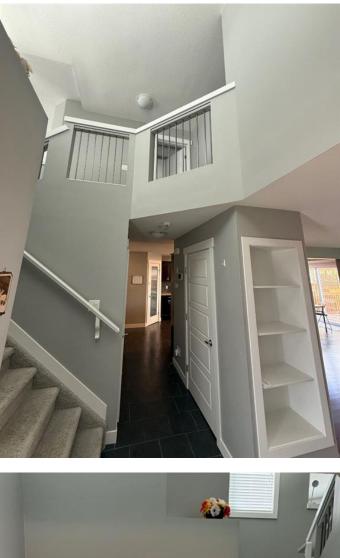

#### \$536,600

4 Bedroom, 4.00 Bathroom, 1,815 sqft Residential on 0.10 Acres

Crystal Landing, Grande Prairie, Alberta

This beautiful, fully developed home is waiting for you to own! Let's start with the top floor the right wing features; a massive primary bedroom with 4 pc ensuite and walk in closet, along with 2 larger bedrooms which can fit king sized beds, and another full 4 pc bathroom. The left wing includes a sizeable bonus family room with a built in Murphy bed. The main floor hosts a large family room including a cozy gas fireplace for those winter nights, a big dining room, a modern kitchen with granite counter tops and modern appliances. Beautiful hardwood and ceramic tile throughout. Main floor laundry and a half bath conclude this floor. Downstairs features a 3rd huge family room space, a 4th sizeable bedroom and full 4 pc bathroom. Plenty of room for everyone to have their own space or be used for storage. A double car garage plus the driveway entitles you for plenty of parking for you and your guests. For those hot summer days not only will the Central Air be refreshing but the backyard is fully fenced with a drop tier deck. Now here's the best part! The lawn in the back and front is turf so no need for mowing - You can enjoy backyard bbg's or just leave to go camping and not worry about it. It looks great everyday! This property is a must see and is located in a great neighbourhood close to schools as well as, shopping. It's everything you're looking for.