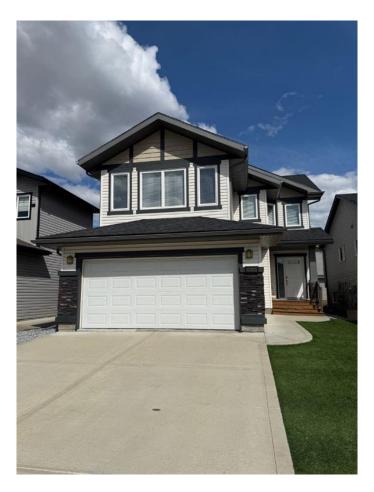

# \$536,600 - 10205 87 Street, Grande Prairie

MLS® #A2222991

#### \$536,600

4 Bedroom, 4.00 Bathroom, 1,815 sqft Residential on 0.10 Acres

Crystal Landing, Grande Prairie, Alberta

This beautiful, fully developed home is waiting for you to own! Let's start with the top floor the right wing features; a massive primary bedroom with 4 pc ensuite and walk in closet, along with 2 larger bedrooms which can fit king sized beds, and another full 4 pc bathroom. The left wing includes a sizeable bonus family room with a built in Murphy bed. The main floor hosts a large family room including a cozy gas fireplace for those winter nights, a big dining room, a modern kitchen with granite counter tops and modern appliances. Beautiful hardwood and ceramic tile throughout. Main floor laundry and a half bath conclude this floor. Downstairs features a 3rd huge family room space, a 4th sizeable bedroom and full 4 pc bathroom. Plenty of room for everyone to have their own space or be used for storage. A double car garage plus the driveway entitles you for plenty of parking for you and your guests. For those hot summer days not only will the Central Air be refreshing but the backyard is fully fenced with a drop tier deck. Now here's the best part! The lawn in the back and front is turf so no need for mowing - You can enjoy backyard bbg's or just leave to go camping and not worry about it. It looks great everyday! This property is a must see and is located in a great neighbourhood close to schools as well as, shopping. It's everything you're looking for.

### **Essential Information**

| MLS® #         | A2222991    |
|----------------|-------------|
| Price          | \$536,600   |
| Bedrooms       | 4           |
| Bathrooms      | 4.00        |
| Full Baths     | 3           |
| Half Baths     | 1           |
| Square Footage | 1,815       |
| Acres          | 0.10        |
| Year Built     | 2014        |
| Туре           | Residential |
| Sub-Type       | Detached    |
| Style          | 2 Storey    |
| Status         | Active      |

#### Exterior

| Exterior Features | Other                  |
|-------------------|------------------------|
| Lot Description   | Back Yard, See Remarks |
| Roof              | Asphalt Shingle        |
| Construction      | Vinyl Siding           |
| Foundation        | Poured Concrete        |