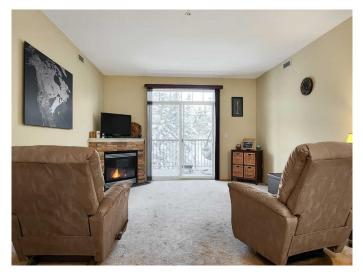

Step inside to an open-concept kitchen, dining, and living areaâ€"ideal for comfortable living and entertaining. A gas fireplace in the living room adds warmth during the winter months, and sliding doors lead to your private balcony.

## Interior

| Interior Features | See Remarks                                                                |
|-------------------|----------------------------------------------------------------------------|
| Appliances        | Dishwasher, Electric Range, Microwave Hood Fan, Refrigerator, Washer/Dryer |
| Heating           | Forced Air                                                                 |
| Cooling           | None                                                                       |
| Fireplace         | Yes                                                                        |
| # of Fireplaces   | 1                                                                          |
| Fireplaces        | Gas                                                                        |
| # of Stories      | 4                                                                          |