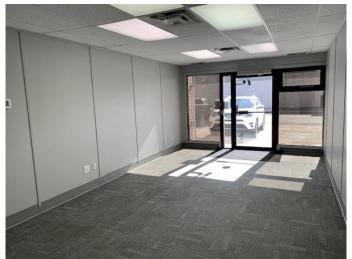

OFFICE: 732 sq. ft. +/-, two private offices and large reception, storage room, carpet tile/ceramic tile, freshly painted drywall walls, fluorescent lighting, T-bar ceiling, one wheelchair accessible washroom, forced air heating, a/c