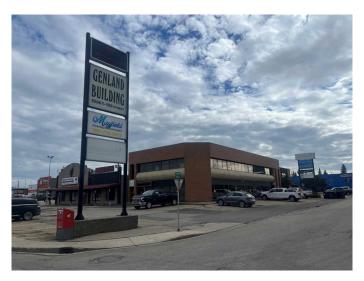

# \$14 - 103, 10901 100 Street, Grande Prairie

MLS® #A2223342

#### \$14

0 Bedroom, 0.00 Bathroom, Commercial on 0.24 Acres

VLA Montrose, Grande Prairie, Alberta

Total Monthly Payment \$1,263.31 + GST FOR LEASE-OFFICE on MAIN High Traffic Location/Corner Lot, Excellent Exposure. 732 sq.ft. +/- in 6,855 sq. ft. +/- Multi tenant building with LOTS of windows, Fibre Optic cable to the building.

SIGNAGE: pylon sign over man door PARKING: Paved/ proportionate share ZONING: CA-arterial commercial.

LOCATION: City Centre.

RENT: \$854.00 (\$14.00/sq. ft.) + GST NET COST: \$409.31(\$6.71/sq. ft.) + GST UTILITIES: PWR: billed through QPM,

## **Community Information**

Address 103, 10901 100 Street

Subdivision VLA Montrose
City Grande Prairie
County Grande Prairie

Province Alberta
Postal Code T8V 2M9