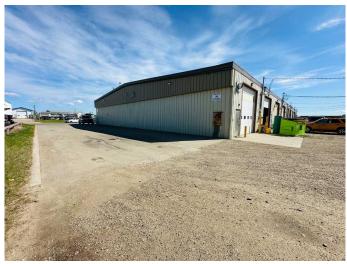

## \$12

0 Bedroom, 0.00 Bathroom, Commercial on 0.00 Acres

Richmond Industrial Park, Grande Prairie, Alberta

Affordable shop space in Richmond industrial. Shop features 25' Wide 74' long bay , 14' X 14' Automatic Overhead bay door, sump + waterline in shop . Shop also has a 650 Sq Ft storage Mezzanine (not included in listed Sq Ft) . Paved parking in front and deep back yard gravel parking .Recently updated office has reception. 2 private offices and bathroom . Base Rent is \$2500/month and Additional Rent is \$1147.92 for a Total of \$3647.92/month plus GST.