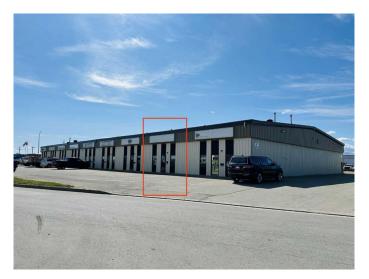

## \$12

0 Bedroom, 0.00 Bathroom, Commercial on 0.00 Acres

Richmond Industrial Park, Grande Prairie, Alberta

Affordable shop space in Richmond industrial. Shop features 25' Wide 74' long bay , 14' X 14' Automatic Overhead bay door, sump + waterline in shop . Shop also has a 650 Sq Ft storage Mezzanine (not included in listed Sq Ft) . Paved parking in front and deep back yard gravel parking .Recently updated office has reception. 2 private offices and bathroom . Base Rent is \$2500/month and Additional Rent is \$1147.92 for a Total of \$3647.92/month plus GST.