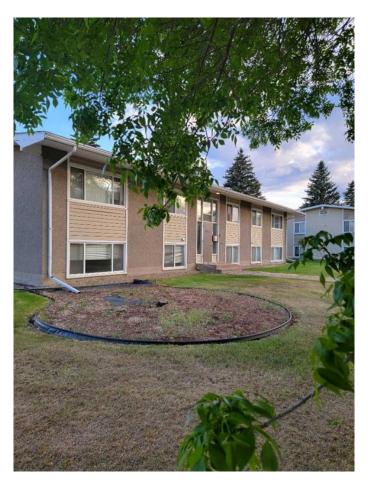

# \$64,900

1 Bedroom, 1.00 Bathroom, 544 sqft Residential on 0.00 Acres

North End., Peace River, Alberta

Parkview Court - This one bedroom, one bathroom condo is located on the North End of town close to the river. Close to schools, walking and biking paths, park, playground, Baytex Centre and swimming pool. These units are pet friendly, with restrictions. There is assigned parking. The condo fees are reasonable and include many amenities. It is an affordable alternative when purchasing a home for yourself or as an easy-to-rent investment property. This condo unit is vacant, therefore, it is available for quick possession. If you are looking for a stress free lifestyle with low condo fees...this may be just what you are looking for!

# **Community Information**

Address C2, 9523 88 Avenue

Subdivision North End.
City Peace River

County Peace No. 135, M.D. of

Province Alberta
Postal Code T8S1G6