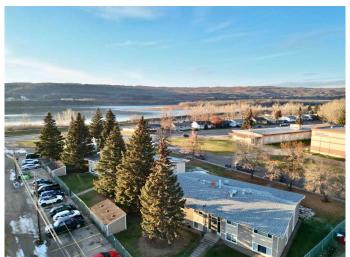

# \$64,900

1 Bedroom, 1.00 Bathroom, 544 sqft Residential on 0.00 Acres

North End., Peace River, Alberta

Parkview Court - This one bedroom, one bathroom condo is located on the North End of town close to the river. Close to schools, walking and biking paths, park, playground, Baytex Centre and swimming pool. These units are pet friendly, with restrictions. There is assigned parking. The condo fees are reasonable and include many amenities. It is an affordable alternative when purchasing a home for yourself or as an easy-to-rent investment property. This condo unit is vacant, therefore, it is available for quick possession. If you are looking for a stress free lifestyle with low condo fees...this may be just what you are looking for!

# **Community Information**

Address C2, 9523 88 Avenue

Subdivision North End.
City Peace River

County Peace No. 135, M.D. of

Province Alberta
Postal Code T8S1G6