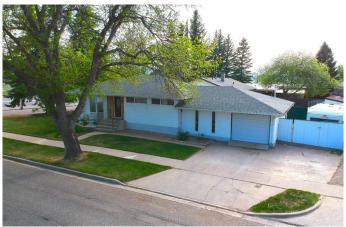

# \$385,000

4 Bedroom, 2.00 Bathroom, 948 sqft Residential on 0.13 Acres

Fleetwood, Lethbridge, Alberta

This home has been "absolutely loved" for more than 35 years..! It has been very well maintained and nicely upgraded - most of the big ticket items have been remodelled and replaced. Features include a bright sun-filled floor plan, 2 plus 2 bedrooms, 2 top-quality upgraded bathrooms, maple kitchen cabinets, 5 included major appliances, a newer high efficiency Lennox furnace, a lovingly maintained low-maintenance yard with a beautiful gazebo, RV parking off the paved lane, a super-sized 24 x 24 foot garage, and the Gemstone permanent lights are a huge additional bonus!!! Add your finishing touches and make this the home that "you" love for years to come!!! Note: the basement bedroom windows do not meet egress requirements.