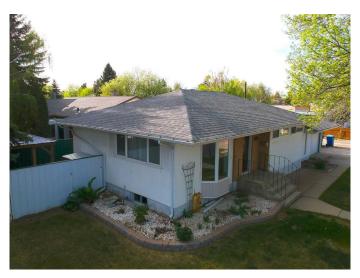

# \$385,000

4 Bedroom, 2.00 Bathroom, 948 sqft Residential on 0.13 Acres

Fleetwood, Lethbridge, Alberta

This home has been "absolutely loved" for more than 35 years..! It has been very well maintained and nicely upgraded - most of the big ticket items have been remodelled and replaced. Features include a bright sun-filled floor plan, 2 plus 2 bedrooms, 2 top-quality upgraded bathrooms, maple kitchen cabinets, 5 included major appliances, a newer high efficiency Lennox furnace, a lovingly maintained low-maintenance yard with a beautiful gazebo, RV parking off the paved lane, a super-sized 24 x 24 foot garage, and the Gemstone permanent lights are a huge additional bonus!!! Add your finishing touches and make this the home that "you" love for years to come!!! Note: the basement bedroom windows do not meet egress requirements.