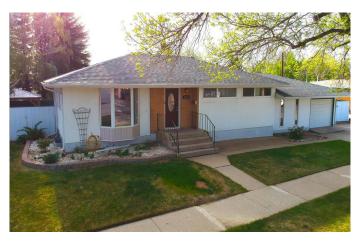

# \$385,000

4 Bedroom, 2.00 Bathroom, 948 sqft Residential on 0.13 Acres

Fleetwood, Lethbridge, Alberta

This home has been "absolutely loved" for more than 35 years..! It has been very well maintained and nicely upgraded - most of the big ticket items have been remodelled and replaced. Features include a bright sun-filled floor plan, 2 plus 2 bedrooms, 2 top-quality upgraded bathrooms, maple kitchen cabinets, 5 included major appliances, a newer high efficiency Lennox furnace, a lovingly maintained low-maintenance yard with a beautiful gazebo, RV parking off the paved lane, a super-sized 24 x 24 foot garage, and the Gemstone permanent lights are a huge additional bonus!!! Add your finishing touches and make this the home that "you" love for years to come!!! Note: the basement bedroom windows do not meet egress requirements.