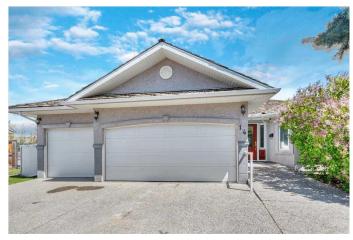

### \$750,000

4 Bedroom, 3.00 Bathroom, 1,754 sqft Residential on 0.28 Acres

Grande Pointe Estates, Strathmore, Alberta

Seller is ready to make a deal! Rare opportunity to own a custom bungalow on one of the largest lots in one of Strathmore's most sought-after neighborhoods. Nestled in a quiet cul-de-sac in Grande Point Estates, this home offers exceptional space, privacy, and timeless style in a community known for its upscale lamp posts, wide sidewalks, and estate-quality homes. Situated on an expansive 8,600+ sq ft lot, this fully developed walkout bungalow offers over 3,000 sq ft of total living spaceâ€"providing a serene backdrop and plenty of room for outdoor living, entertaining, or gardening. Mature trees, well-kept landscaping, underground sprinklers, and a large upper deck add to the home's outdoor appeal, while the oversized triple garage (with high ceilings, heated & A/C) makes it perfect for hobbyists, car enthusiasts, or those needing extra room for toys and tools. Inside, the open-concept main level is bright and welcoming, featuring vaulted ceilings, generous windows, and a practical layout ideal for both everyday living and entertaining. The spacious kitchen includes white appliances, including stand up freezer, a custom pantry, and a raised eating bar that flows seamlessly into the dining and living areas. A cozy gas fireplace creates a warm focal point in the living room, and garden doors lead to the covered upper deckâ€"perfect for morning coffee or evening BBQs. The main level also features a spacious front office that can also be a formal dining room or bedroom,

#### **Amenities**

Parking Spaces 6

Parking Concrete Driveway, Garage Door Opener, Garage Faces Front, Heated

Garage, Insulated, Off Street, Oversized, Triple Garage Attached

# of Garages 3

#### **Exterior**

Exterior Features BBQ gas line, Private Yard

Lot Description Back Yard, Cul-De-Sac

Roof Cedar Shake

Construction Stucco, Wood Frame

Foundation Poured Concrete