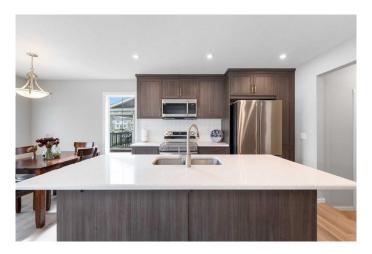

## \$539,900

3 Bedroom, 3.00 Bathroom, 1,518 sqft Residential on 0.04 Acres

Cityscape, Calgary, Alberta

Welcome to this stunning no condo fee townhome, giving you more freedom and value in the vibrant community of Cityscape! This beautifully maintained home offers 3 spacious bedrooms, 2.5 bathrooms, and a versatile bonus roomâ€"perfect for a home office, playroom, or extra living space. Enjoy cooking and entertaining in the modern kitchen with sleek finishes and ample cabinetry. The double attached garage adds convenience and extra storage. With its end-unit location, you'll benefit from added privacy and extra natural light throughout. A perfect blend of comfort, style, and practicalityâ€"don't miss out!

### Interior

Interior Features Kitchen Island, No Animal Home, No Smoking Home, Open Floorplan,

Quartz Counters, Walk-In Closet(s)

Appliances Dishwasher, Dryer, Electric Stove, Refrigerator, Washer

Heating Forced Air