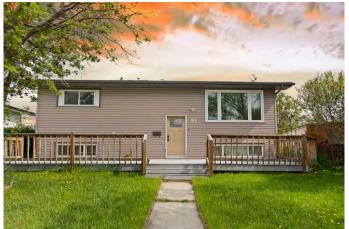

## \$554,900

4 Bedroom, 2.00 Bathroom, 1,007 sqft Residential on 0.12 Acres

Penbrooke Meadows, Calgary, Alberta

Do not miss out this well set up property, live up rent down, located in a Cul-De-Sac, lot of street parking. 2 good size bedrooms on main floor, separated Laundry room on main floor, open kitchen with white Quartz counter top, shiny backflash, and all energy efficient high-end appliances, open concept with lot of sun lights. The illegal Suite in the basement, very nice set up and efficient, 2 good size bedrooms, nice kitchen cabinets and high-end appliances, separated laundry room for the basement. Double rear detached garage with heated, New high efficient furnace 2021, Hot water tank 2024, New toilets on both bathroom 2024, Front windows on both floor 2024, basement bathtub 2024.

#### **Essential Information**

MLS® # A2224102 Price \$554,900

Bedrooms 4

Bathrooms 2.00

Full Baths 2

Square Footage 1,007 Acres 0.12 Year Built 1971

Type Residential
Sub-Type Detached
Style Bi-Level

Status Active

# **Community Information**

Address 83 Penmeadows Place Se

Subdivision Penbrooke Meadows

City Calgary
County Calgary
Province Alberta
Postal Code T2A3P8