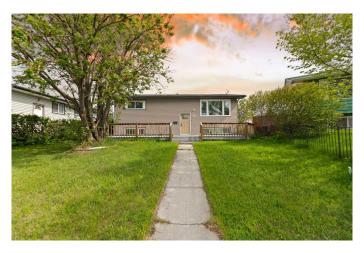

## \$554,900

4 Bedroom, 2.00 Bathroom, 1,007 sqft Residential on 0.12 Acres

Penbrooke Meadows, Calgary, Alberta

Do not miss out this well set up property, live up rent down, located in a Cul-De-Sac, lot of street parking. 2 good size bedrooms on main floor, separated Laundry room on main floor, open kitchen with white Quartz counter top, shiny backflash, and all energy efficient high-end appliances, open concept with lot of sun lights. The illegal Suite in the basement, very nice set up and efficient, 2 good size bedrooms, nice kitchen cabinets and high-end appliances, separated laundry room for the basement. Double rear detached garage with heated, New high efficient furnace 2021, Hot water tank 2024, New toilets on both bathroom 2024, Front windows on both floor 2024, basement bathtub 2024.

#### **Essential Information**

MLS® # A2224102 Price \$554,900

Bedrooms 4

Bathrooms 2.00

Full Baths 2

Square Footage 1,007 Acres 0.12 Year Built 1971

Type Residential
Sub-Type Detached
Style Bi-Level

Status Active

# **Community Information**

Address 83 Penmeadows Place Se

Subdivision Penbrooke Meadows

City Calgary
County Calgary
Province Alberta
Postal Code T2A3P8