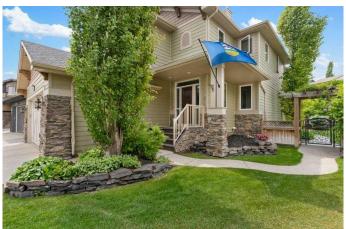

But the true standout here is the backyard â€" your private outdoor paradise! Designed for

entertaining, it boasts a large deck with privacy wall, two patio spaces, incredible stonework, and professional landscaping that wraps the home in beauty.

## **Exterior**

Exterior Features Fire Pit, Private Yard, Misting System

Lot Description Back Lane, Back Yard, Front Yard, Garden, Landscaped

Roof Asphalt Shingle

Construction Composite Siding, Stone

Foundation Poured Concrete