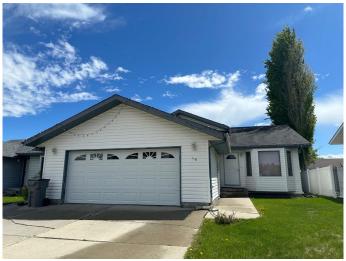

# \$325,000 - 46 Atkinson Crescent, Whitecourt

MLS® #A2225313

## \$325,000

4 Bedroom, 3.00 Bathroom, 911 sqft Residential on 0.14 Acres

NONE, Whitecourt, Alberta

Spacious 4 Level split built in 1993. Double attached garage, low maintenance PVC vinyl fence, large back yard with alley access, 2 tiered deck. Inside original hardwood flooring in the dining/ living room, lots of natural light, vaulted ceiling. The large kitchen has ceramic flooring, an oak package and garden doors to the rear deck. The lower level has 2 big windows and a built in gas fireplace. 4th bedroom, laundry and access to the garage. the Basement is finished and would make a great play room or 5th bedroom.