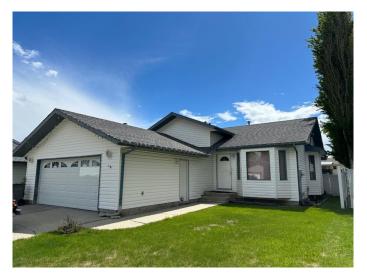

# \$325,000 - 46 Atkinson Crescent, Whitecourt

MLS® #A2225313

## \$325,000

4 Bedroom, 3.00 Bathroom, 911 sqft Residential on 0.14 Acres

NONE, Whitecourt, Alberta

Spacious 4 Level split built in 1993. Double attached garage, low maintenance PVC vinyl fence, large back yard with alley access, 2 tiered deck. Inside original hardwood flooring in the dining/ living room, lots of natural light, vaulted ceiling. The large kitchen has ceramic flooring, an oak package and garden doors to the rear deck. The lower level has 2 big windows and a built in gas fireplace. 4th bedroom, laundry and access to the garage. the Basement is finished and would make a great play room or 5th bedroom.