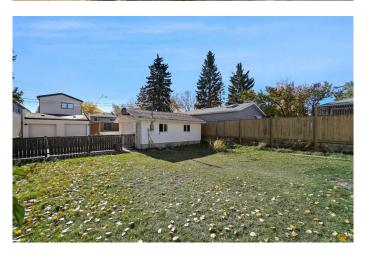

# \$850,000

5 Bedroom, 2.00 Bathroom, 1,016 sqft Residential on 0.14 Acres

Killarney/Glengarry, Calgary, Alberta

Attention Builders & Developers! This is an amazing opportunity to secure a prime redevelopment property in the highly sought-after community of Killarney. Located on a rare cul-de-sac, this expansive 50' x 120' lot offers endless possibilities for new construction. With a desirable south-facing backyard, the property provides the perfect setting for a sun-filled home or multi-unit development. Surrounded by tree-lined streets and close to parks, schools, shopping, and transit, this location is ideal for future homeowners seeking both convenience and charm. This property is being sold for land valueâ€"don't miss your chance to capitalize on this exceptional investment opportunity!

#### **Exterior**

Exterior Features None

Lot Description Back Lane, City Lot Roof Asphalt Shingle

Construction Wood Frame

Foundation Poured Concrete