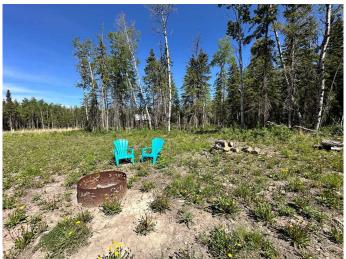

## \$310,000

3 Bedroom, 2.00 Bathroom, 960 sqft Residential on 10.21 Acres

NONE, Rural Saddle Hills County, Alberta

Privacy and Potential! This 10 acre parcel is ideal for someone looking for space and privacy, with a large cleared area that is surrounded with trees and ready for further development. The 3 bedroom + 2 bathroom manufactured home has seen some great upgrades including new flooring + paint, it features a bright and open floorplan, a large primary bedroom with ensuite bath + walk in closet and loads of natural light throughout! Located just down the road from amenities including the Baytree Store, UFA and the Baytree Park and under 20 minutes to Dawson Creek! Ready to put your own stamp on an acreage? This would be the perfect place to make your own! Call your Realtor of choice for more details or to book your private showing today!

#### Interior

Interior Features Vaulted Ceiling(s), Walk-In Closet(s)

Appliances Dishwasher, Electric Range, Refrigerator, Washer/Dryer

Heating Forced Air, Propane

Cooling None
Basement None