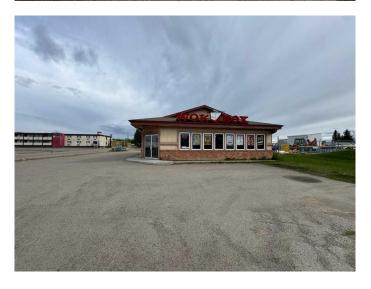

### \$624,900

0 Bedroom, 0.00 Bathroom, Commercial on 0.52 Acres

NONE, Edson, Alberta

PRIME LOCATION ON HIGHWAY GOING EAST BOUND! Building and land for sale! Lot size is 22,500. Currently a restaurant. Great location and well maintained building/restaurant space. Over 2400 Sq feet of usable space. Shingles replaced approx 5 - 6 yrs ago. Ample parking! Sea can/storage at back of building. Great opportunity at great price! Appraisal from 2019 on file. Option to lease out extra space at rear of building (for example, pizza place or other). This building can be purchased alone or in addition to the Wok Box Franchise.

Built in 1994