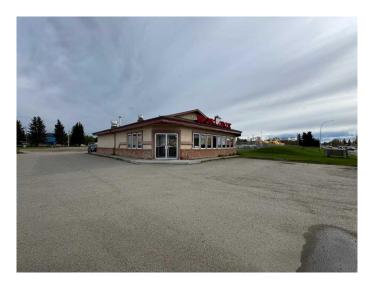

### \$624,900

0 Bedroom, 0.00 Bathroom, Commercial on 0.52 Acres

NONE, Edson, Alberta

PRIME LOCATION ON HIGHWAY GOING EAST BOUND! Building and land for sale! Lot size is 22,500. Currently a restaurant. Great location and well maintained building/restaurant space. Over 2400 Sq feet of usable space. Shingles replaced approx 5 - 6 yrs ago. Ample parking! Sea can/storage at back of building. Great opportunity at great price! Appraisal from 2019 on file. Option to lease out extra space at rear of building (for example, pizza place or other). This building can be purchased alone or in addition to the Wok Box Franchise.

Built in 1994