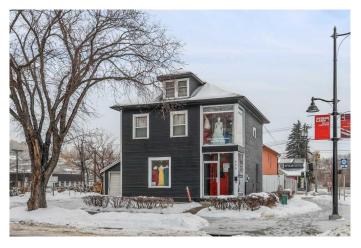

# \$35 - 620 Marsh Road Ne, Calgary

MLS® #A2226322

#### \$35

0 Bedroom, 0.00 Bathroom, Commercial on 0.00 Acres

Bridgeland/Riverside, Calgary, Alberta

Prime Leasing Opportunity on Edmonton Trail – Bridgeland

Discover a premium commercial space now available for lease on bustling Edmonton Trail, nestled in the heart of Bridgeland â€" one of Calgary's most vibrant inner-city communities. This location offers unmatched exposure with high pedestrian and vehicle traffic, making it ideal for businesses looking to thrive in a dynamic urban setting. Highlights:

Built in 1912

# **Community Information**

| Address     | 620 Marsh Road Ne    |
|-------------|----------------------|
| Subdivision | Bridgeland/Riverside |
| City        | Calgary              |
| County      | Calgary              |
| Province    | Alberta              |
| Postal Code | T2E 5B3              |