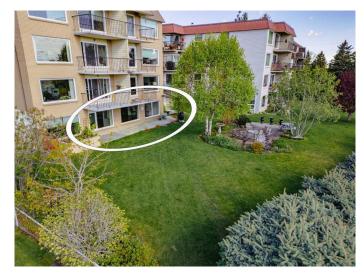

## \$400,000

2 Bedroom, 1.00 Bathroom, 1,122 sqft Residential on 0.00 Acres

Spruce Cliff, Calgary, Alberta

\*\*\* NEXT OPEN HOUSE SATURDAY JUNE
21 @ 11:00am - 1:00pm \*\*\* Here's your
opportunity to own a true gem within the City,
occupying the WALK-OUT GROUND FLOOR
of the building, giving full view serene views of
the huge backyard green space & garden!.
Listed for the first time in 30 years, a property
that offers the benefits of condo living but with
some of the best elements of detached home
life, all within the inner-city location of beautiful
Spruce Cliff. And just beyond? Stunning
panoramic views of Downtown Calgary & the
River valley while also overlooking a natural
green space & start of the Douglas Fir hiking
trail.

This large 1122 sq/ft unit offers a PRIVATE ENTRANCE on the NE corner of the building, so there's no need to ever use the main building entrance.

Upon entering, you're sure to be impressed the by the BRIGHT natural light completely filling the unit thanks to 3 massive windows looking out into the garden. The large living room then gives way to a spacious dining area and renovated kitchen with quartz counters, undermount sink, under-cabinet lighting as well as a breakfast bar that faces outwards towards the peaceful setting outside.

The shared laundry room is just 2-steps outside the unit's inner building entrance, and beyond that, TWO more locked private storage rooms are found for extended safekeeping of items. The building next door also offers a workshop if some small building or painting tasks are needed. Take a step back outside the unit, and imagine sitting on the covered patio on a warm sunny day while watching birds on the feeder and taking in the tranquility of the garden setting...