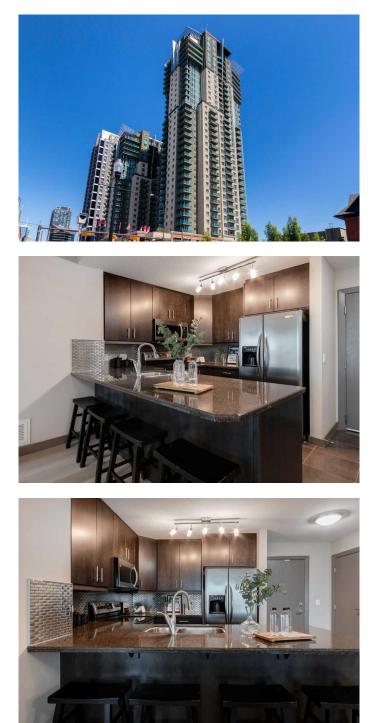

#### \$379,900

2 Bedroom, 2.00 Bathroom, 947 sqft Residential on 0.00 Acres

Beltline, Calgary, Alberta

Urban living at its best. This 2-bedroom and 2-bathroom condo in Vetro features an open and spacious layout that you'll want to call home. The kitchen has ample storage and (granite) countertop space ideal for preparation. It opens to the dining and living room, perfect for entertaining with unobstructed and panoramic south-facing views as the backdrop. Some of the upgrades and features you'll appreciate freshly painted, new vinyl plank flooring, recently replaced dishwasher, microwave hood fan, washer, and dryer, a thoughtfully designed layout features bedrooms on opposite sides of the unit, floor-to-ceiling windows offering stunning views day and night, insuite laundry, large patio with gas hook up, titled underground parking, and assigned storage locker are included. Living here, you'll have exclusive access to the fully equipped gym, entertainment room, saunas, hot tub, theatre, rooftop patio, visitor parking stalls, full-time concierge, and security. The prime location provides the ultimate walkable lifestyle to downtown, Stampede Grounds, new Scotia Place Event Centre, Saddledome, LRT transit, and all the local shops and amenities. This condo offers high-quality living, convenience, and affordability.