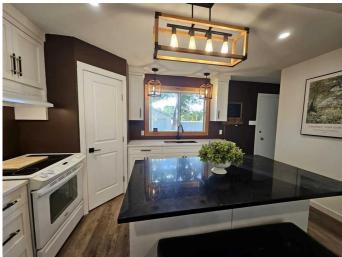

The main floor offers an open-concept layout with a stunning new custom kitchen (2025) featuring a pantry, island, and garburator. The adjacent dining area and living room provide a welcoming space for gatherings, while a convenient 2-piece bathroom completes the main level.

Recent 2025 upgrades include:

Custom kitchen with pantry and garburator

New furnace and ductwork

New hot water tank

Updated electrical system

All-new drywall and flooring throughout

Additional highlights:

Oversized double garage