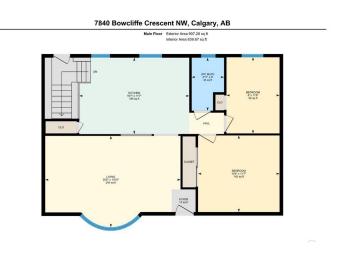

# \$699,900

2 Bedroom, 2.00 Bathroom, 907 sqft Residential on 0.15 Acres

Bowness, Calgary, Alberta

Excellent Investment Opportunity!

This desirable corner lot offers a desirable corner lot offers and desirable corner lot offers and desirable corner lot offers.

# **Essential Information**

MLS® # A2229945

Price \$699,900

Bedrooms 2

Bathrooms 2.00

Full Baths 2

Square Footage 907

Acres 0.15