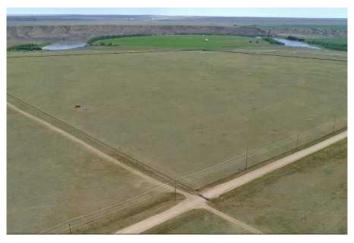

## \$800,000

0 Bedroom, 0.00 Bathroom, Agri-Business on 160.00 Acres

Northeast Crescent Heights, Medicine Hat, Alberta

ESTATE SALE!!! DEVELOPMENT
OPPORTUNITY!! 160 acres+- of prairie grass
annexed by the City of Medicine Hat. Has
some gas revenue, please call for more
information