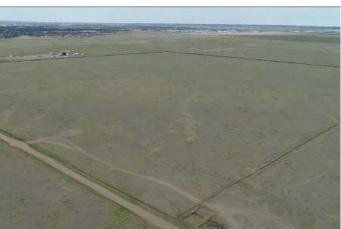

## \$800,000

0 Bedroom, 0.00 Bathroom, Agri-Business on 160.00 Acres

Northeast Crescent Heights, Medicine Hat, Alberta

ESTATE SALE!!! DEVELOPMENT
OPPORTUNITY!! 160 acres+- of prairie grass
annexed by the City of Medicine Hat. Has
some gas revenue, please call for more
information