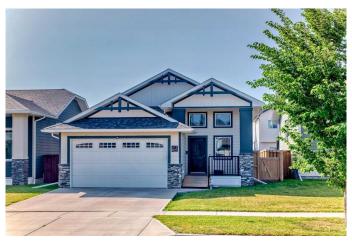

## \$545,000 - 612 Aquitania Boulevard W, Lethbridge

MLS® #A2230894

## \$545,000

4 Bedroom, 2.00 Bathroom, 1,072 sqft Residential on 0.09 Acres

Garry Station, Lethbridge, Alberta

WHAT A LOVELY STRANVILLE BUILT HOME JUST WAITING FOR YOUR OCCUPANCY IN THE SUPPER AREA OF GARY STATION

MLS® # A2230894 Price \$545,000

Bedrooms 4
Bathrooms 2.00

Full Baths 2

Square Footage 1,072 Acres 0.09 Year Built 2015

Type Residential Sub-Type Detached

Style Bi-Level, Up/Down

Status Active