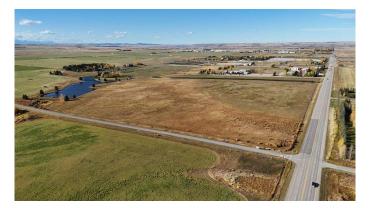

#### \$7,250,000

0 Bedroom, 0.00 Bathroom, Land on 78.80 Acres

Springbank, Rural Rocky View County, Alberta

Potential for future Country Residential development land with some waterfront lots. Quick access to Trans Canada Highway and schools with mountain views. Allocation of potable and consumable water license for 6 acre feet secured and included in the purchase price.