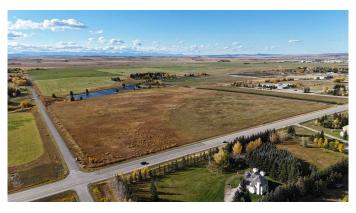

#### \$7,250,000

0 Bedroom, 0.00 Bathroom, Land on 78.80 Acres

Springbank, Rural Rocky View County, Alberta

Potential for future Country Residential development land with some waterfront lots. Quick access to Trans Canada Highway and schools with mountain views. Allocation of potable and consumable water license for 6 acre feet secured and included in the purchase price.