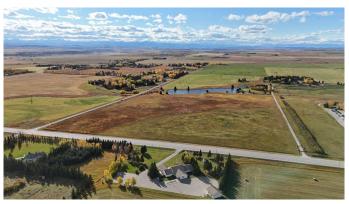

#### \$7,250,000

0 Bedroom, 0.00 Bathroom, Land on 78.80 Acres

Springbank, Rural Rocky View County, Alberta

Potential for future Country Residential development land with some waterfront lots. Quick access to Trans Canada Highway and schools with mountain views. Allocation of potable and consumable water license for 6 acre feet secured and included in the purchase price.